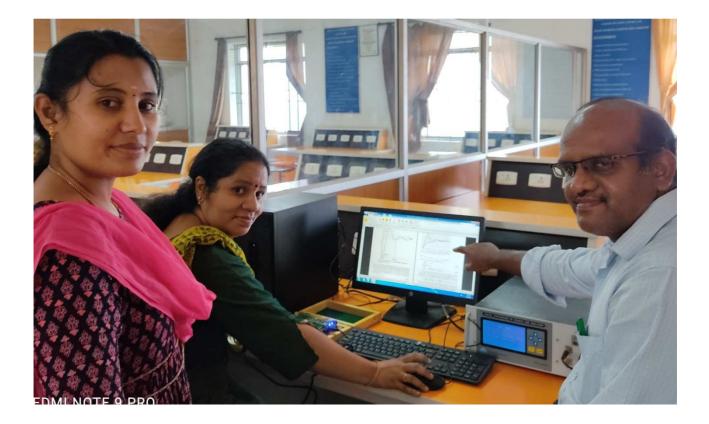

## 3. Description of the Research lab and photos

- The Research laboratory under the Department of ECE is well equipped with modern amenities to strengthen and support the students and faculty members to undertake research projects
- ➢ Further, it acts as hub for consultancy activities of the institution to enhance the industry institute interaction and to foster industry relevant research.
- Research and consultancy activities funded by various govt. and non-govt. agencies like AICTE, TNSCST, DST & ISTE etc. are carried out in this research lab.