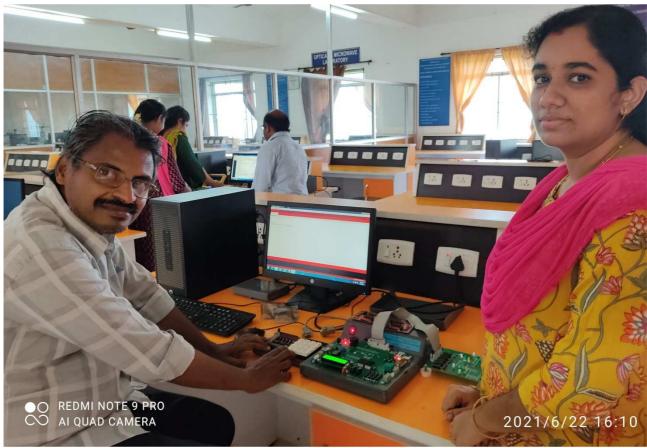

## 3. Description of the Research lab and photos

- The Research laboratory under the Department of ECE is well equipped with modern amenities to strengthen and support the students and faculty members to undertake research projects
- ➢ Further, it acts as hub for consultancy activities of the institution to enhance the industry institute interaction and to foster industry relevant research.
- Research and consultancy activities funded by various govt. and non-govt. agencies like AICTE, TNSCST, DST & ISTE etc. are carried out in this research lab.