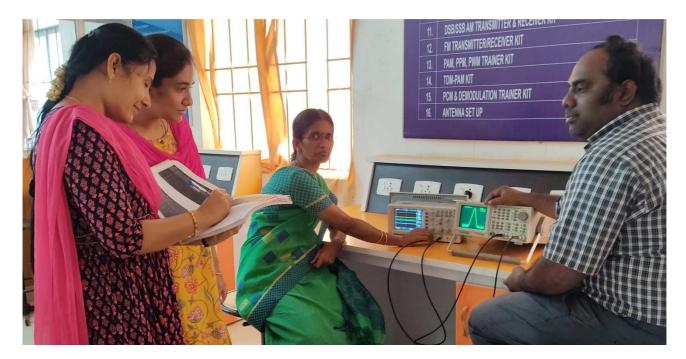

## 3. Description of the Research lab and photos

- The Research laboratory under the Department of ECE is well equipped with modern amenities to strengthen and support the students and faculty members to undertake research projects
- ➢ Further, it acts as hub for consultancy activities of the institution to enhance the industry institute interaction and to foster industry relevant research.
- Research and consultancy activities funded by various govt. and non-govt. agencies like AICTE, TNSCST, DST & ISTE etc. are carried out in this research lab.